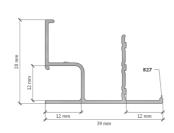

# Rail diagram

Reinforced model box. This box is reinforced by 3 mm steel brackets, every 1.2 m and is intended for openings of more than 1.6 m. The box is certified by Technical Advice to the CSTB.

| Type            | R30S29           |  |
|-----------------|------------------|--|
| Outer rail ref. | 827              |  |
| Inner rail ref. | 8E               |  |
| Calan           | Grey graphitized |  |