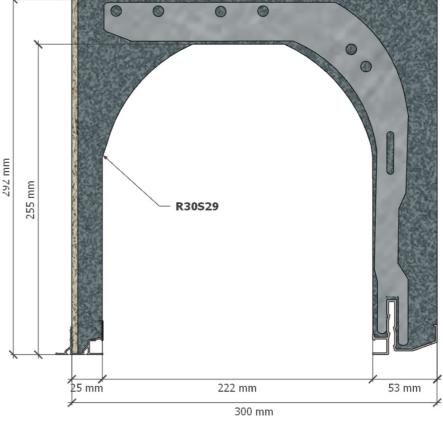

# Rail diagram

Weight 6.58 kg/m

class E (EN ISO 11925-Reaction to fire 2/EN 13 501)

Air permeability c\*3 class

| Acoustic perf. (Dn <sub>W</sub> ) 58 dB |           |  |
|-----------------------------------------|-----------|--|
| Box dimensions                          |           |  |
| Width                                   | 300 mm    |  |
| Height                                  | 292 mm    |  |
| Tunnel                                  | 222 mm    |  |
| External side                           | 53 mm     |  |
| Internal side                           | 25 mm     |  |
| Components                              |           |  |
| Brick (terracotta)                      | 4.06 kg/m |  |
| Aluminium (recycl. 85%)                 | 0.6 kg/m  |  |
| Steel (recycl. 96.5%)                   | 1.02 kg/m |  |
| Polystyrene (recycl. 10%)               | 0.9 kg/m  |  |
| Total                                   | 6.58 kg/m |  |

Reinforced model box. This box is reinforced by 3 mm steel brackets, every 1.2 m and is intended for openings of more than 1.6 m. The box is certified by Technical Advice to the CSTB.

| Type            | R30S29           |  |
|-----------------|------------------|--|
| Outer rail ref. | 827              |  |
| Inner rail ref. | 8E               |  |
| Calan           | Grey graphitized |  |