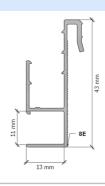

# Rail diagram

Reinforced model box. This box is reinforced by 3 mm steel brackets, every 1.2 m and is intended for openings of more than 1.6 m. The box is certified by Technical Advice to the CSTB.

| Type            | R30S29           |  |
|-----------------|------------------|--|
| Outer rail ref. | 827              |  |
| Inner rail ref. | 8E               |  |
| Calan           | Grey graphitized |  |