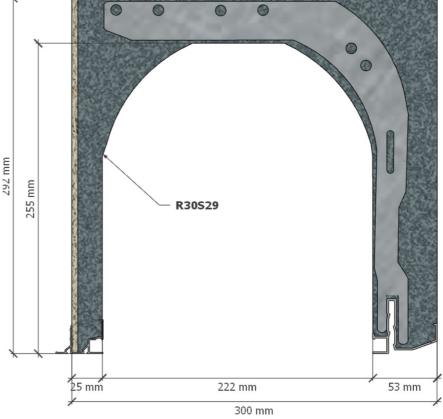

## Reference: C-R30S29 8-8E F

The Fixolite box is a 6 m long prefabricated lintel box designed to receive a closure (roller shutter, BSO, etc.). The box consists of an inverted Ushaped, fire-retardant expanded polystyrene (30 kg/m³ density) shell reinforced with steel mesh. The side walls are fitted with aluminum rails.

Reinforced model box. This box is reinforced by 3 mm steel brackets, every 1.2 m and is intended for openings of more than 1.6 m. The box is certified by Technical Advice to the CSTB.

| Туре            | R30S29                     |
|-----------------|----------------------------|
| Outer rail ref. | 827                        |
| Inner rail ref. | 8E                         |
|                 | Construction of the second |

Air permeability c\*3 class

Acoustic perf. (Dn<sub>W</sub>) 58 dB

| ( W) 00 WD                |           |  |
|---------------------------|-----------|--|
| Box dimensions            |           |  |
| Width                     | 300 mm    |  |
| Height                    | 292 mm    |  |
| Tunnel                    | 222 mm    |  |
| External side             | 53 mm     |  |
| Internal side             | 25 mm     |  |
| Components                |           |  |
| Wood-cement fiber         | 1.19 kg/m |  |
| Aluminium (recycl. 85%)   | 0.6 kg/m  |  |
| Steel (recycl. 96.5%)     | 1.02 kg/m |  |
| Polystyrene (recycl. 10%) | 0.9 kg/m  |  |
| Total                     | 3.71 kg/m |  |

Box shown: C-R30S29 8F-30FR F