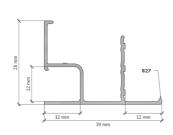

Reinforced model box. This box is reinforced by 3 mm steel brackets, every 1.2 m and is intended for openings of more than 1.6 m. The box is certified by Technical Advice to the CSTB.

| Туре            | R30S29                     |
|-----------------|----------------------------|
| Outer rail ref. | 827                        |
| Inner rail ref. | 8E                         |
|                 | Construction of the second |

## Rail diagram