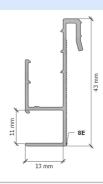

Reinforced model box. This box is reinforced by 3 mm steel brackets, every 1.2 m and is intended for openings of more than 1.6 m. The box is certified by Technical Advice to the CSTB.

| Туре            | R30S29                     |
|-----------------|----------------------------|
| Outer rail ref. | 827                        |
| Inner rail ref. | 8E                         |
|                 | Construction of the second |

## Rail diagram