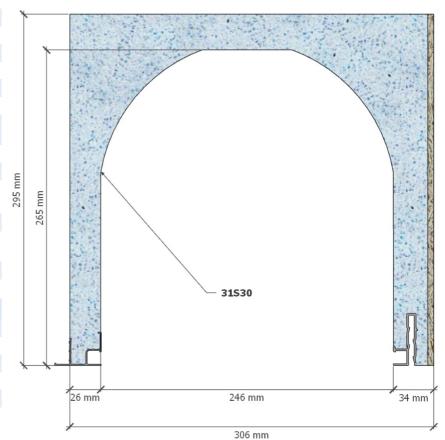

## Finishing (Wood-cement fiber)

| Box dimensions |        |  |
|----------------|--------|--|
| Width          | 306 mm |  |
| Height         | 295 mm |  |
| Tunnel         | 246 mm |  |
| External side  | 34 mm  |  |
| Internal side  | 26 mm  |  |