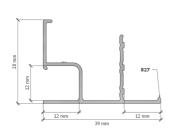

**High Insulation model box.** This high insulation box is today the most efficient lintel box and is particularly suited to the thermal requirements of the market.

| the state of the s |                   |  |
|--------------------------------------------------------------------------------------------------------------------------------------------------------------------------------------------------------------------------------------------------------------------------------------------------------------------------------------------------------------------------------------------------------------------------------------------------------------------------------------------------------------------------------------------------------------------------------------------------------------------------------------------------------------------------------------------------------------------------------------------------------------------------------------------------------------------------------------------------------------------------------------------------------------------------------------------------------------------------------------------------------------------------------------------------------------------------------------------------------------------------------------------------------------------------------------------------------------------------------------------------------------------------------------------------------------------------------------------------------------------------------------------------------------------------------------------------------------------------------------------------------------------------------------------------------------------------------------------------------------------------------------------------------------------------------------------------------------------------------------------------------------------------------------------------------------------------------------------------------------------------------------------------------------------------------------------------------------------------------------------------------------------------------------------------------------------------------------------------------------------------------|-------------------|--|
| Туре                                                                                                                                                                                                                                                                                                                                                                                                                                                                                                                                                                                                                                                                                                                                                                                                                                                                                                                                                                                                                                                                                                                                                                                                                                                                                                                                                                                                                                                                                                                                                                                                                                                                                                                                                                                                                                                                                                                                                                                                                                                                                                                           | 31S30             |  |
| Outer rail ref.                                                                                                                                                                                                                                                                                                                                                                                                                                                                                                                                                                                                                                                                                                                                                                                                                                                                                                                                                                                                                                                                                                                                                                                                                                                                                                                                                                                                                                                                                                                                                                                                                                                                                                                                                                                                                                                                                                                                                                                                                                                                                                                | 827               |  |
| Inner rail ref.                                                                                                                                                                                                                                                                                                                                                                                                                                                                                                                                                                                                                                                                                                                                                                                                                                                                                                                                                                                                                                                                                                                                                                                                                                                                                                                                                                                                                                                                                                                                                                                                                                                                                                                                                                                                                                                                                                                                                                                                                                                                                                                | 8R                |  |
| Finishing                                                                                                                                                                                                                                                                                                                                                                                                                                                                                                                                                                                                                                                                                                                                                                                                                                                                                                                                                                                                                                                                                                                                                                                                                                                                                                                                                                                                                                                                                                                                                                                                                                                                                                                                                                                                                                                                                                                                                                                                                                                                                                                      | Wood-cement fiber |  |
| Color                                                                                                                                                                                                                                                                                                                                                                                                                                                                                                                                                                                                                                                                                                                                                                                                                                                                                                                                                                                                                                                                                                                                                                                                                                                                                                                                                                                                                                                                                                                                                                                                                                                                                                                                                                                                                                                                                                                                                                                                                                                                                                                          | Blue polystyrene  |  |
| Compatible cheek                                                                                                                                                                                                                                                                                                                                                                                                                                                                                                                                                                                                                                                                                                                                                                                                                                                                                                                                                                                                                                                                                                                                                                                                                                                                                                                                                                                                                                                                                                                                                                                                                                                                                                                                                                                                                                                                                                                                                                                                                                                                                                               | J-30              |  |
| Cartification                                                                                                                                                                                                                                                                                                                                                                                                                                                                                                                                                                                                                                                                                                                                                                                                                                                                                                                                                                                                                                                                                                                                                                                                                                                                                                                                                                                                                                                                                                                                                                                                                                                                                                                                                                                                                                                                                                                                                                                                                                                                                                                  | CSTB 16-11-634    |  |

#### Rail diagram